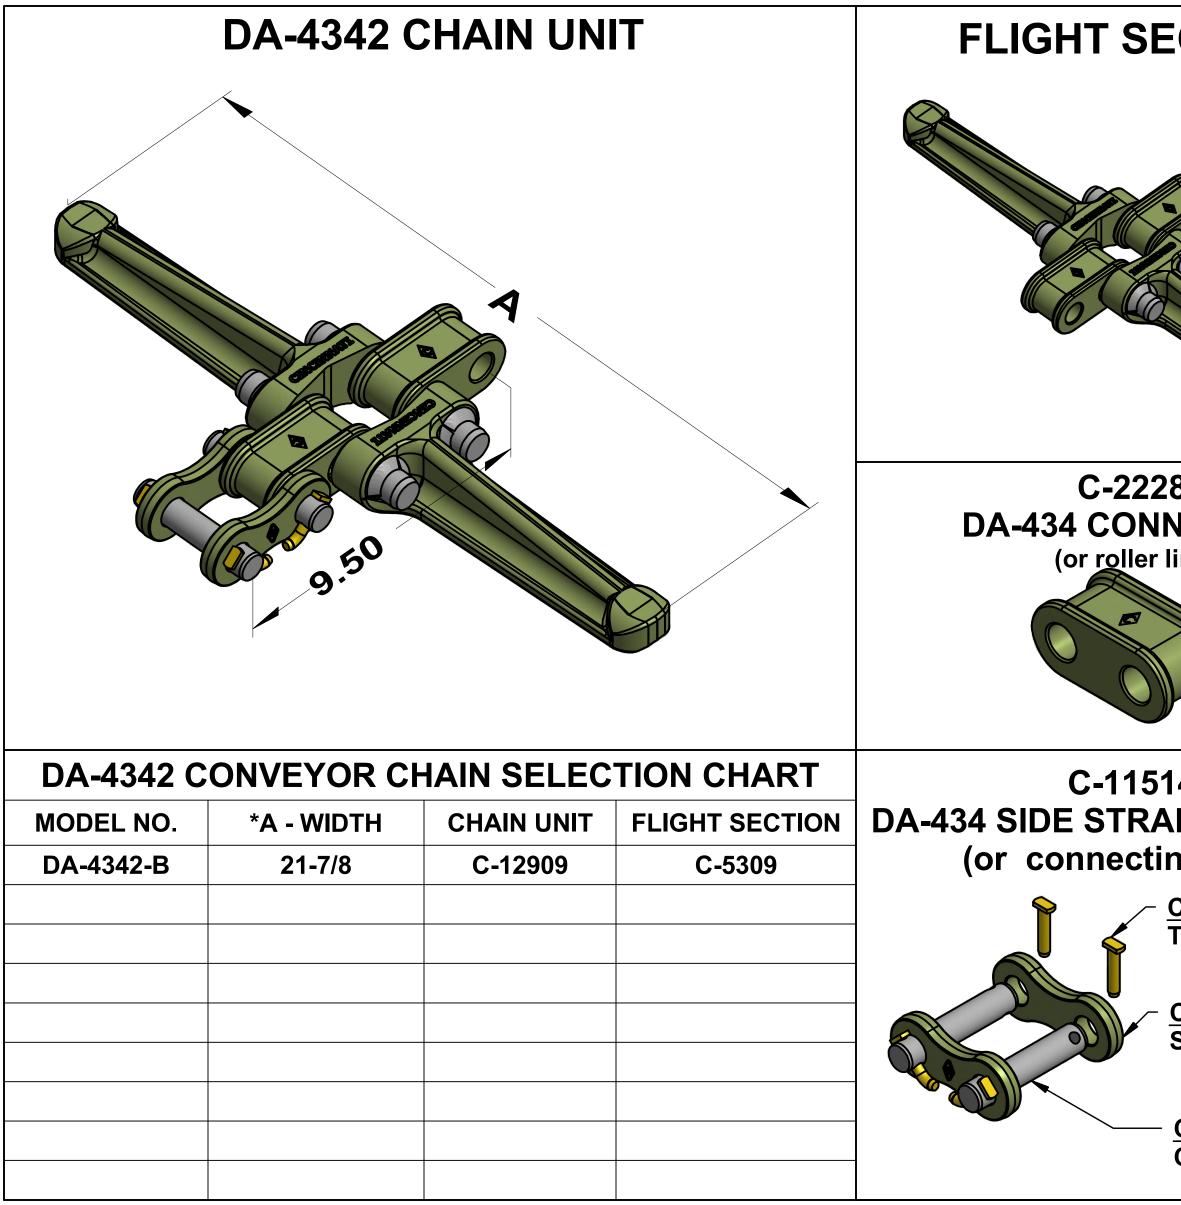

## **DA-434 CONVEYOR CHAIN**

| CTION                                                                                                                                                                                                                                                                                                                                                                                                                                                                                                                                                                                                                                                                                                                                                                                                                                                                                                                                                                                                                                                                                                                                                                                                                                                                                                                                                                                                                                                                                                                                                                                                                                                                                                                                                                                                                                                                              | DA-434 CHAIN UNIT                    |            |            |                |
|------------------------------------------------------------------------------------------------------------------------------------------------------------------------------------------------------------------------------------------------------------------------------------------------------------------------------------------------------------------------------------------------------------------------------------------------------------------------------------------------------------------------------------------------------------------------------------------------------------------------------------------------------------------------------------------------------------------------------------------------------------------------------------------------------------------------------------------------------------------------------------------------------------------------------------------------------------------------------------------------------------------------------------------------------------------------------------------------------------------------------------------------------------------------------------------------------------------------------------------------------------------------------------------------------------------------------------------------------------------------------------------------------------------------------------------------------------------------------------------------------------------------------------------------------------------------------------------------------------------------------------------------------------------------------------------------------------------------------------------------------------------------------------------------------------------------------------------------------------------------------------|--------------------------------------|------------|------------|----------------|
| Solution of the second se |                                      |            |            |                |
| 14                                                                                                                                                                                                                                                                                                                                                                                                                                                                                                                                                                                                                                                                                                                                                                                                                                                                                                                                                                                                                                                                                                                                                                                                                                                                                                                                                                                                                                                                                                                                                                                                                                                                                                                                                                                                                                                                                 | DA-434 CONVEYOR CHAIN SELECTION CHAI |            |            |                |
| AP ASSEMBLY                                                                                                                                                                                                                                                                                                                                                                                                                                                                                                                                                                                                                                                                                                                                                                                                                                                                                                                                                                                                                                                                                                                                                                                                                                                                                                                                                                                                                                                                                                                                                                                                                                                                                                                                                                                                                                                                        | MODEL NO.                            | *B - WIDTH | CHAIN UNIT | FLIGHT SECTION |
| ng links)                                                                                                                                                                                                                                                                                                                                                                                                                                                                                                                                                                                                                                                                                                                                                                                                                                                                                                                                                                                                                                                                                                                                                                                                                                                                                                                                                                                                                                                                                                                                                                                                                                                                                                                                                                                                                                                                          | DA-434-B                             | 21-7/8     | C-5310     | C-5309         |
| <u>C-5252</u>                                                                                                                                                                                                                                                                                                                                                                                                                                                                                                                                                                                                                                                                                                                                                                                                                                                                                                                                                                                                                                                                                                                                                                                                                                                                                                                                                                                                                                                                                                                                                                                                                                                                                                                                                                                                                                                                      | DA-434-Q                             | 19-5/8     | C-14733    | C-14732        |
| T-PIN                                                                                                                                                                                                                                                                                                                                                                                                                                                                                                                                                                                                                                                                                                                                                                                                                                                                                                                                                                                                                                                                                                                                                                                                                                                                                                                                                                                                                                                                                                                                                                                                                                                                                                                                                                                                                                                                              | DA-434-H                             | 19         | C-6369     | C-6368         |
| <u>C-2231</u><br>SIDE STRAP                                                                                                                                                                                                                                                                                                                                                                                                                                                                                                                                                                                                                                                                                                                                                                                                                                                                                                                                                                                                                                                                                                                                                                                                                                                                                                                                                                                                                                                                                                                                                                                                                                                                                                                                                                                                                                                        |                                      |            |            |                |
|                                                                                                                                                                                                                                                                                                                                                                                                                                                                                                                                                                                                                                                                                                                                                                                                                                                                                                                                                                                                                                                                                                                                                                                                                                                                                                                                                                                                                                                                                                                                                                                                                                                                                                                                                                                                                                                                                    |                                      |            |            |                |