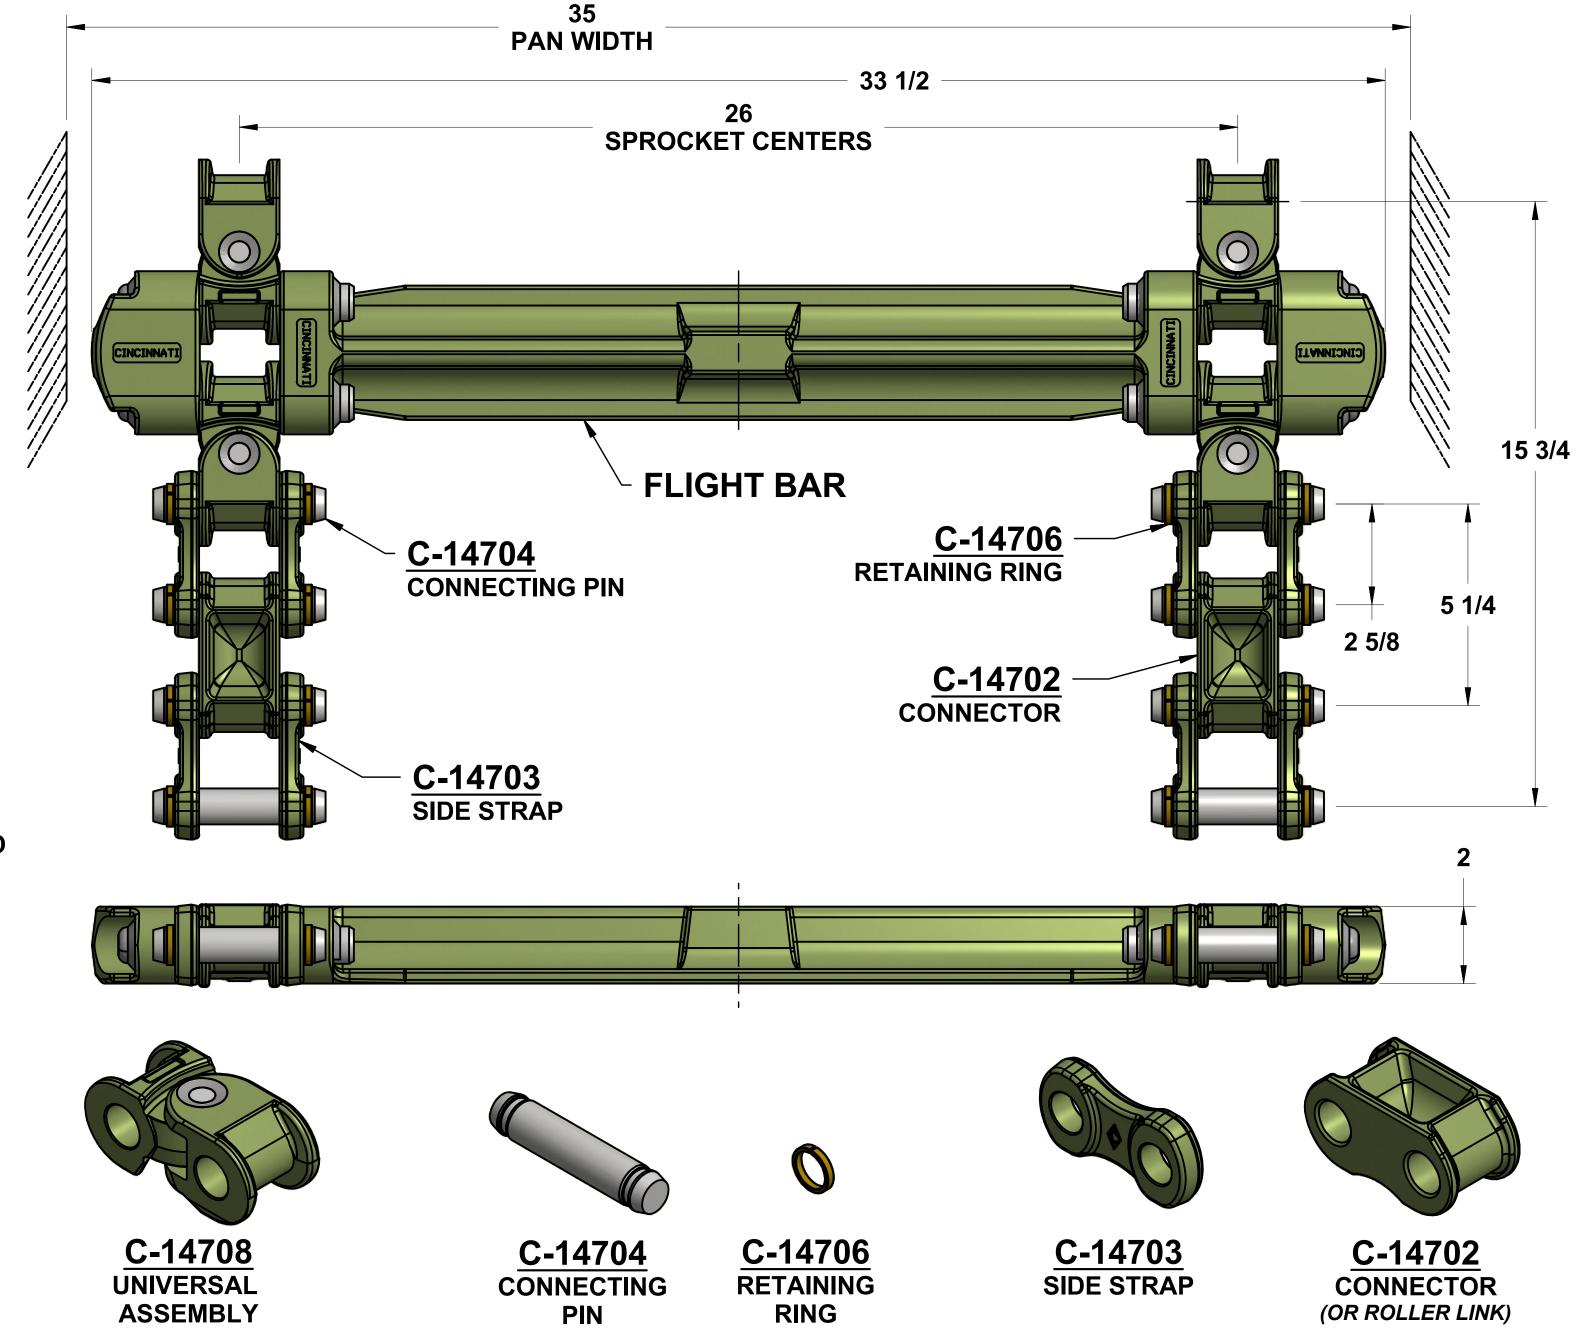

## LC-525-35 LADDER CHAIN

C-14746 LADDER FLIGHT SECTION **CONSISTS OF:** 

- (1) C-14698 FLIGHT BAR
- (2) C-14699 FLIGHT ENDS
- (4) C-14705 FLIGHT PINS
- (4) C-14708 UNIVERSAL ASSEMBLIES

**NOTE: THESE COMPONENTS ARE** SUPPLIED FULLY ASSEMBLED ONLY

C-14761 CHAIN SECTION CONSISTS OF:

- (1) C-14702 CONNECTOR
- (2) C-14745 SIDE STRAP ASSEMBLIES

C-14747 LADDER CHAIN UNIT **CONSISTS OF:** 

- (1) C-14746 LADDER FLIGHT SECTION
- (2) C-14761 CHAIN SECTIONS

C-14745 SIDE STRAP ASSEMBLY **CONSISTS OF:** 

- (1) C-14703 SIDE STRAP
- (2) C-14706 RETAINING RINGS
- (2) C-14704 CONNECTING PINS

(1) C-14703 SIDE STRAP

**SHIPPED ASSEMBLED** 

(2) C-14706 RETAINING RINGS