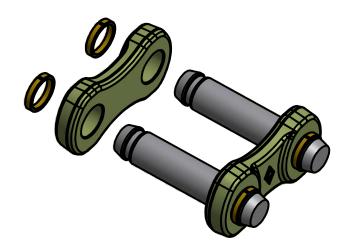

C-14745 SIDE STRAP ASSEMBLY **CONSISTS OF:** 

- (1) C-14703 SIDE STRAP
- (2) C-14706 RETAINING RINGS
- (2) C-14704 CONNECTING PINS

(1) C-14703 SIDE STRAP

**SHIPPED ASSEMBLED** 

(2) C-14706 RETAINING RINGS

**SHIPPED LOOSE** 

C-14745 **SIDE STRAP ASSEMBLY** (OR CONNECTING LINK)